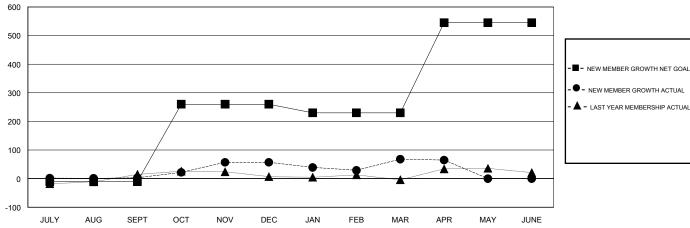

## GOALS AND ACTUAL MEMBERS CUMULATIVE

| -=-   | NEW MEMBER GROWTH NET GOAL |
|-------|----------------------------|
| - • - | NEW MEMBER GROWTH ACTUAL   |

| DROPPED CLUBS: 0 |     |
|------------------|-----|
| DDODDED MEMBERS  |     |
| DROPPED MEMBERS  |     |
| DECEASED         | 13  |
| CLUB CANCELLED   | 0   |
| OTHER            | 234 |
| TOTAL            | 247 |