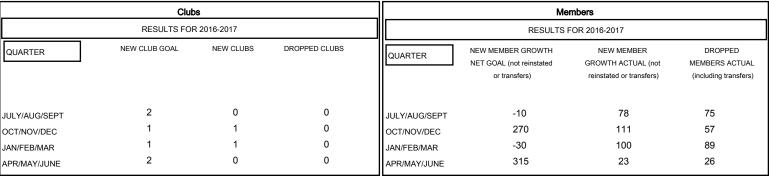

## MONTHLY MEMBERSHIP PROGRESS REPORT

District 2 S5

Results as of: 4/30/2017





## GOALS AND ACTUAL NEW CLUBS CUMULATIVE



## GOALS AND ACTUAL MEMBERS CUMULATIVE



| -=-   | NEW MEMBER GROWTH NET GOAL |
|-------|----------------------------|
| - • - | NEW MEMBER GROWTH ACTUAL   |

| DROPPED CLUBS: 0 |     |
|------------------|-----|
| DDODDED MEMBERS  |     |
| DROPPED MEMBERS  |     |
| DECEASED         | 13  |
| CLUB CANCELLED   | 0   |
| OTHER            | 234 |
| TOTAL            | 247 |

|                                | TOTAL FAMILY UNIT MEMBE | ERS                            |
|--------------------------------|-------------------------|--------------------------------|
| NEW MEMBERS                    | MALE<br>FEMALE          | 1,504 (64.30%)<br>835 (35.70%) |
| 49 CLUBS OF 61 ADDED 1 OR MORE | GENDER DISTRIBUTION     |                                |